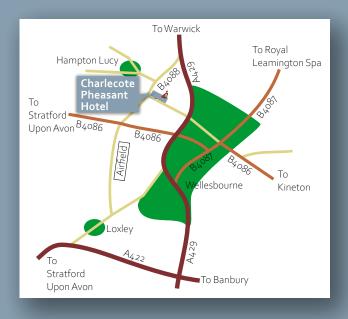

### The Charlecote Pheasant Hotel

The Charlecote Pheasant Hotel is situated in the peaceful village of Charlecote, just 5 miles from Stratford-Upon-Avon and Warwick town centres and 4 miles from Oakley Wood Crematorium, Wellesbourne. You will receive a warm welcome from our sensitive and attentive staff. We offer a wide range of food and drinks to suit your individual needs. Use of our large complementary car park is included in your booking.