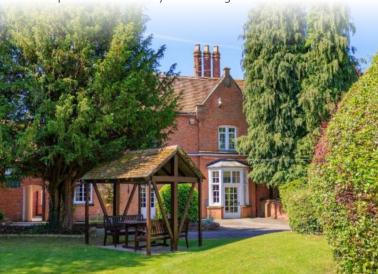

### The Charlecote Pheasant Hotel

The Charlecote Pheasant Hotel is situated in the peaceful village of Charlecote, just 5 miles from Stratford-Upon-Avon and Warwick town centres and 4 miles from Oakley Wood Crematorium, Wellesbourne. You will receive a warm welcome from our sensitive and attentive staff. We offer a wide range of food and drinks to suit your individual needs. Use of our large complementary car park is included in your booking.