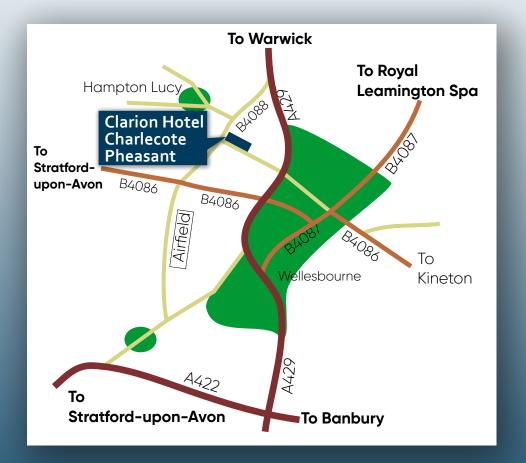

## CONFERENCE & EVENTS WITH US

ROAD: From A46 southbound take the 3rd exit A429 at the roundabout with J15, M40 then follow below.

Motorway J15, M40 and take A429 signposted to Cirencester/Stow-on-the-Wold

Drive past the village of Barford and 2 miles out, take the right turn signposted Charlecote. 1 mile down the road the hotel is opposite the church.

> onsite parking space: 100 RAIL: Stratford-upon-Avon is 5 miles away AIR: Birmingham Airport is 18 miles away