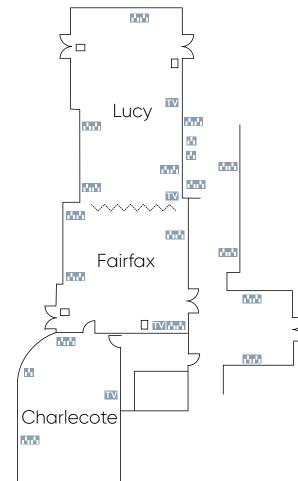

# Room Layouts

| ROOM      | Hampton<br>Suite | Lucy<br>Room | Fairfax<br>Room |
|-----------|------------------|--------------|-----------------|
| U-Shape   | 52               | 30           | 30              |
| Theatre   | 160              | 80           | 70              |
| Classroom | 32               | 30           | 25              |
| Boardroom | 60               | 40           | 30              |
| Dining    | 130              | 60           | 50              |
| Cabaret   | 78               | N/A          | N/A             |

| ROOM      | Sherbourne<br>Room | Barford<br>Room | Walton<br>Room |
|-----------|--------------------|-----------------|----------------|
| U-Shape   | 9                  | 16              | 16             |
| Theatre   | 20                 | 35              | 35             |
| Classroom | 12                 | 12              | 12             |
| Boardroom | 10                 | 20              | 18             |
| Dining    | N/A                | N/A             | N/A            |