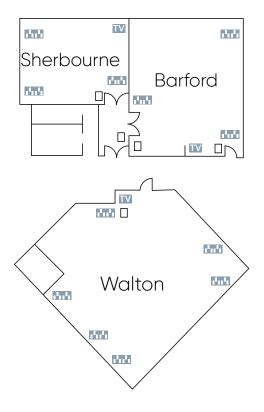

Excellent transport links, a choice of meeting rooms and first class facilities makes us the perfect choice for your next business event in Stratford-upon-Avon.

We have a range of conference and meeting rooms available to suit the needs of your business event and can accommodate six to 160 delegates. The Walton, Sherbourne and Barford Rooms are purpose built training rooms and private dining is also available.

| ROOM      | Sherbourne<br>Room | Barford<br>Room | Walton<br>Room |
|-----------|--------------------|-----------------|----------------|
| U-Shape   | 9                  | 16              | 16             |
| Theatre   | 20                 | 35              | 35             |
| Classroom | 12                 | 12              | 12             |
| Boardroom | 10                 | 20              | 18             |
| Dining    | N/A                | N/A             | N/A            |